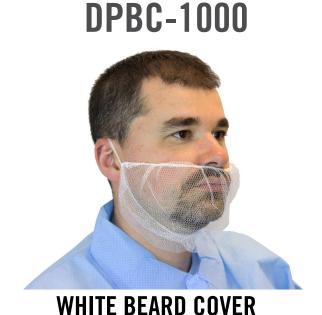

## PRODUCT SPECIFICATIONS

 MATERIAL
 COLOR
 SIZE(S)
 PACK
 COUNTRY OF ORIGIN

 POLYESTER MESH
 WHITE
 ONE SIZE FITS ALL
 100/BG 10BG/CS
 CHINA

**ACCEPTANCES:** All Safety Zone components comply with the provisions of the Federal Food, Drug, and Cosmetic Act which allow repeated use in direct contact with food