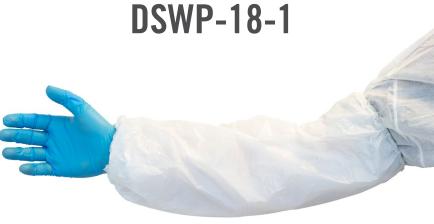

## WHITE POLYETHYLENE SLEEVE

| MATERIAL     | COLOR | SIZE(S) | PACK     | COUNTRY OF ORIGIN |
|--------------|-------|---------|----------|-------------------|
| POLYETHYLENE | WHITE | 18"     | 1,000/CS | CHINA             |

## PACKAGING SPECIFICATIONS

| MFG#      | SIZE | UPC#        | CASE<br>WEIGHT<br>(lbs) | PALLET | TIER | HIGH | CUBE |
|-----------|------|-------------|-------------------------|--------|------|------|------|
| DSWP-18-1 | 18"  | 76358380023 | 9.90                    | 55     | 11   | 5    | 0.71 |