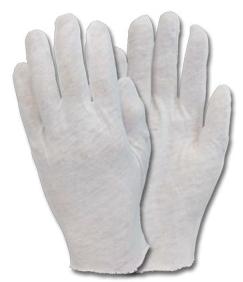

## **GIMW-SIZE-1SP**

## MEDIUM WEIGHT INSPECTORS GLOVES

| MATERIAL          | CUFF     | CONSTRUCTION | COLOR | CASE<br>PACK |
|-------------------|----------|--------------|-------|--------------|
| 100% COTTON LISLE | UNHEMMED | 2 PIECE      | WHITE | 100 DZ/CS    |