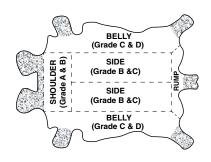

# PRODUCT SPECIFICATIONS



## GLR1-MN-B2S



### **GUNN CUT DOUBLE REINFORCED LEATHER PALM WITH RUBBERIZED SAFETY CUFF**

| Material          | STYLE    | CUFF              | LINING | COLOR          | CASE<br>PACK | GRADE |
|-------------------|----------|-------------------|--------|----------------|--------------|-------|
| SPLIT COW LEATHER | GUNN CUT | RUBBERIZED SAFETY | COTTON | RED/BLUE/BLACK | 10DZ/CS      | A/B   |

### **GRADES OF LEATHER**



# **GUNN CUT**

### **FEATURES**

**DOUBLE LEATHER PALM DOUBLE LEATHER FOREFINGER LEATHER FINGER TIPS KNUCKLE STRAP WING THUMB ELASTIC BACK** RUBBERIZED SAFETY CUFF

### PACKAGING SPECIFICATIONS

| MFG#        | UPC         | SIZE | CASE<br>WEIGHT<br>(lbs) | PALLET | TIER | HIGH | CUBIC<br>FEET | COUNTRY<br>OF ORIGIN |
|-------------|-------------|------|-------------------------|--------|------|------|---------------|----------------------|
| GLR1-MN-B2S | 76358395516 | MENS | 62.4                    | 16     | 4    | 4    | 2.32          | CHINA                |