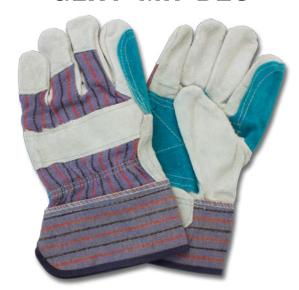

### **GUNN CUT DOUBLE REINFORCED LEATHER PALM WITH RUBBERIZED SAFETY CUFF**

| Material          | STYLE    | CUFF              | LINING | COLOR          | CASE<br>PACK | GRADE |
|-------------------|----------|-------------------|--------|----------------|--------------|-------|
| SPLIT COW LEATHER | GUNN CUT | RUBBERIZED SAFETY | COTTON | RED/BLUE/BLACK | 10DZ/CS      | A/B   |

# **GUNN CUT**

### **FEATURES**

**DOUBLE LEATHER PALM DOUBLE LEATHER FOREFINGER LEATHER FINGER TIPS KNUCKLE STRAP WING THUMB ELASTIC BACK** RUBBERIZED SAFETY CUFF