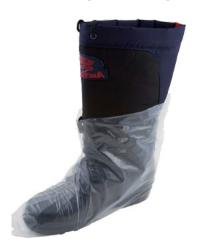

## BPD3-XL-5

## 12" CLEAR POLYETHYLENE BOOTCOVER

| MATERIAL             | COLOR | SIZE(S) | PACK          | COUNTRY OF ORIGIN |
|----------------------|-------|---------|---------------|-------------------|
| 100%<br>POLYETHYLENE | CLEAR | X-LARGE | 50/BX 10BX/CS | CHINA             |