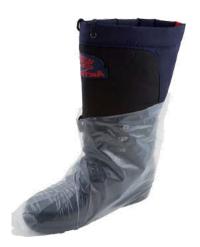

## 12" CLEAR POLYETHYLENE BOOTCOVER

| MATERIAL             | COLOR | SIZE(S) | PACK          | COUNTRY OF ORIGIN |
|----------------------|-------|---------|---------------|-------------------|
| 100%<br>POLYETHYLENE | CLEAR | X-LARGE | 50/BX 10BX/CS | CHINA             |