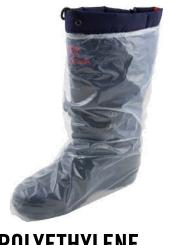

## 16" CLEAR POLYETHYLENE BOOTCOVER WITH ELASTIC

| MATERIAL             | COLOR | SIZE(S) | PACK          | COUNTRY OF ORIGIN |  |
|----------------------|-------|---------|---------------|-------------------|--|
| 100%<br>POLYETHYLENE | CLEAR | XL-2X   | 50/BX 10BX/CS | CHINA             |  |