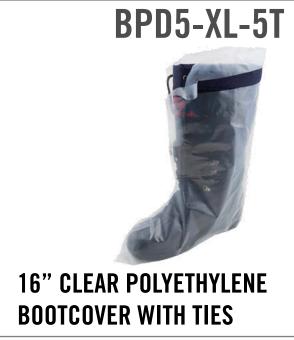

## PRODUCT SPECIFICATIONS

| MATERIAL             | COLOR | SIZE(S) | PACK          | COUNTRY OF ORIGIN |
|----------------------|-------|---------|---------------|-------------------|
| 100%<br>POLYETHYLENE | CLEAR | X-LARGE | 50/BX 10BX/CS | CHINA             |

## PACKAGING SPECIFICATIONS

| MFG#       | SIZE    | SKU   | OUTER CASE<br>UPC# | CASE<br>WEIGHT<br>(lbs) | PALLET | TIER | HIGH | CUBIC<br>FEET |
|------------|---------|-------|--------------------|-------------------------|--------|------|------|---------------|
| BPD5-XL-5T | X-LARGE | W2090 | 10763583801125     | 36.19                   | 30     | 6    | 5    | 1.53          |