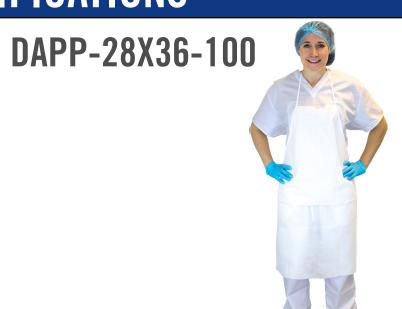

## White 28" X 36" Spunbond Polypropylene Apron

| MATERIAL                  | COLOR | SIZE(S)   | PACK   | COUNTRY OF ORIGIN |
|---------------------------|-------|-----------|--------|-------------------|
| SPUNBOND<br>POLYPROPYLENE | WHITE | 28" X 36" | 100/CS | CHINA             |

## PACKAGING SPECIFICATIONS

| MFG#           | SIZE      | UPC#        | CASE<br>WEIGHT<br>(lbs) | PALLET | TIER | HIGH | CUBE |
|----------------|-----------|-------------|-------------------------|--------|------|------|------|
| DAPP-28X36-100 | 28" X 36" | 76358390214 | 5.78                    | 60     | 12   | 5    | 0.62 |