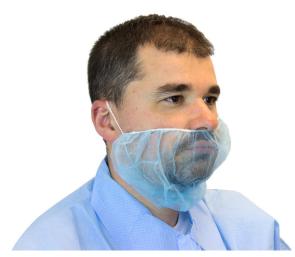

## DBRD-1000BL

**BLUE BEARD COVER** 

| MATERIAL                  | COLOR | SIZE(S)           | PACK           | COUNTRY OF ORIGIN |
|---------------------------|-------|-------------------|----------------|-------------------|
| SPUNBOND<br>POLYPROPYLENE | BLUE  | ONE SIZE FITS ALL | 100/BG 10BG/CS | CHINA             |