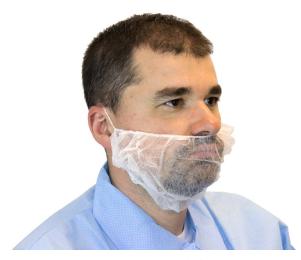

## DBRD-1000XL

WHITE BEARD COVER

| MATERIAL                  | COLOR | SIZE(S) | PACK           | COUNTRY OF ORIGIN |
|---------------------------|-------|---------|----------------|-------------------|
| SPUNBOND<br>POLYPROPYLENE | WHITE | 21"     | 100/BG 10BG/CS | CHINA             |