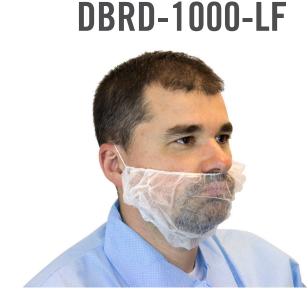

## WHITE 100% SYNTHETIC BEARD COVER

| MATERIAL                  | COLOR | SIZE(S)           | PACK           | COUNTRY OF ORIGIN |  |
|---------------------------|-------|-------------------|----------------|-------------------|--|
| SPUNBOND<br>POLYPROPYLENE | WHITE | ONE SIZE FITS ALL | 100/BG 10BG/CS | CHINA             |  |