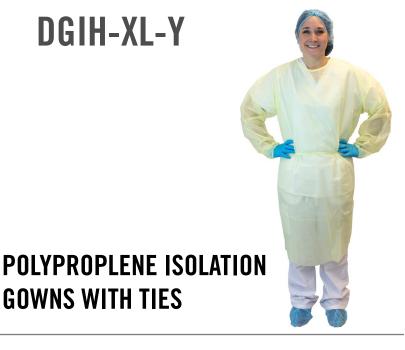

## **PRODUCT SPECIFICATIONS**

| MATERIAL      | COLOR  | WEIGHT<br>(grams) | SIZE(S) | PACK  | COUNTRY OF ORIGIN |
|---------------|--------|-------------------|---------|-------|-------------------|
| POLYPROPYLENE | YELLOW | 28                | X-LARGE | 50/CS | CHINA             |