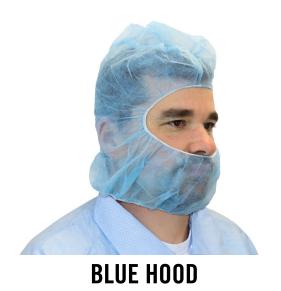

## **DHOOD-1000-BL**

| MATERIAL                  | COLOR | SIZE(S)           | PACK           | COUNTRY OF ORIGIN |
|---------------------------|-------|-------------------|----------------|-------------------|
| SPUNBOND<br>POLYPROPYLENE | BLUE  | ONE SIZE FITS ALL | 100/BG 10BG/CS | CHINA             |