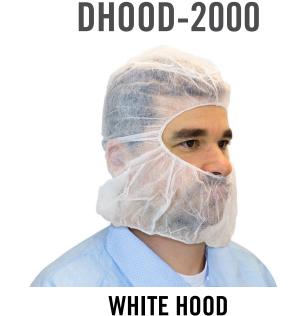

## PRODUCT SPECIFICATIONS

| MATERIAL                  | COLOR | SIZE(S)           | PACK           | COUNTRY OF ORIGIN |  |
|---------------------------|-------|-------------------|----------------|-------------------|--|
| SPUNBOND<br>POLYPROPYLENE | WHITE | ONE SIZE FITS ALL | 100/BG 20BG/CS | CHINA             |  |

## PACKAGING SPECIFICATIONS

| MFG#       | SIZE                 | SKU#  | OUTER CASE<br>UPC# | CASE<br>WEIGHT<br>(lbs) | PALLET | HIGH | TIER | CUBIC<br>FEET |
|------------|----------------------|-------|--------------------|-------------------------|--------|------|------|---------------|
| DHOOD-2000 | ONE SIZE<br>FITS ALL | B1640 | 10763583902464     | 27.39                   | 14     | 2    | 7    | 2.08          |