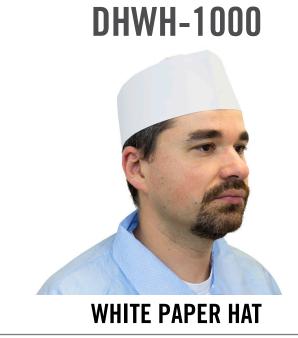

## PRODUCT SPECIFICATIONS

| MATERIAL          | COLOR | SIZE(S)           | PACK           | COUNTRY OF ORIGIN |  |
|-------------------|-------|-------------------|----------------|-------------------|--|
| 100% VIRGIN PAPER | WHITE | ONE SIZE FITS ALL | 100/BG 10BG/CS | CHINA             |  |