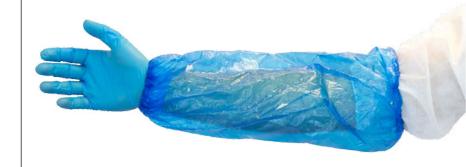

## **BLUE POLYETHYLENE SLEEVE**

| MATERIAL     | COLOR | SIZE(S) | PACK                               | COUNTRY OF ORIGIN |  |  |
|--------------|-------|---------|------------------------------------|-------------------|--|--|
| POLYETHYLENE | BLUE  | 16"     | 100/Bag 20Bags/CS<br>(2,000 Total) | CHINA             |  |  |