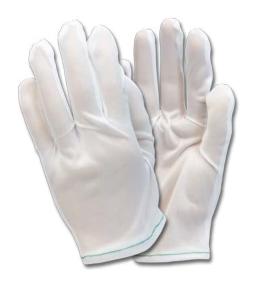

## SYNTHETIC WOMENS INSPECTORS GLOVES

| MATERIAL       | CUFF   | CONSTRUCTION | COLOR | CASE<br>PACK |
|----------------|--------|--------------|-------|--------------|
| 100% POLYESTER | HEMMED | 40 DENIER    | WHITE | 100 DZ/CS    |