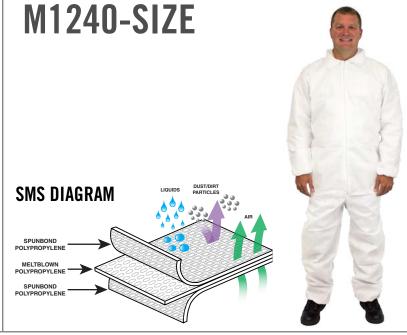

## **50 GRAM SMS DISPOSABLE SPUNBOND POLYPROPYLENE COVERALL**

| MATERIAL      | SIZES | GRAM<br>WEIGHT | HOOD | BOOTS | ELASTIC<br>WRISTS &<br>ANKLES | COLOR | CASE<br>PACK |  |
|---------------|-------|----------------|------|-------|-------------------------------|-------|--------------|--|
| POLYPROPYLENE | MD-5X | 50 g/m2        | NO   | NO    | YES                           | WHITE | 25/CS        |  |