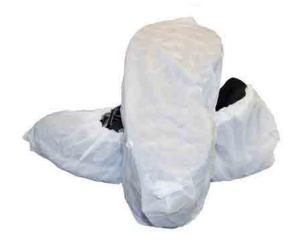

#### WHITE CAST POLYETHYLENE SHOE COVER

| MATERIAL          | COLOR | SIZE(S) | PACK   | COUNTRY OF ORIGIN |  |
|-------------------|-------|---------|--------|-------------------|--|
| CAST POLYETHYLENE | WHITE | LG-XL   | 300/CS | CHINA             |  |

#### SHOE COVER FIT GUIDE

LARGE - FITS SHOE SIZES 7-10, FITS BOOTS SIZES 7-9
X-LARGE - FITS SHOE SIZES 9-14, FITS BOOT SIZES 10-13
2X-LARGE - FITS SHOE SIZES 15-18, FITS BOOT SIZES 14-18