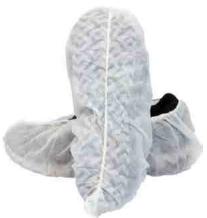

## WHITE POLYPROPYLENE DISPOSABLE SHOE COVER WITH TREAD

| MATERIAL      | COLOR | WEIGHT*<br>(grams) | SIZE(S) | PACK   | COUNTRY OF ORIGIN |
|---------------|-------|--------------------|---------|--------|-------------------|
| POLYPROPYLENE | WHITE | 40                 | X-LARGE | 300/CS | CHINA             |

## SHOE COVER FIT GUIDE

LARGE - FITS SHOE SIZES 7-10, FITS BOOTS SIZES 7-9
X-LARGE - FITS SHOE SIZES 9-14, FITS BOOT SIZES 10-13
2X-LARGE - FITS SHOE SIZES 15-18, FITS BOOT SIZES 14-18