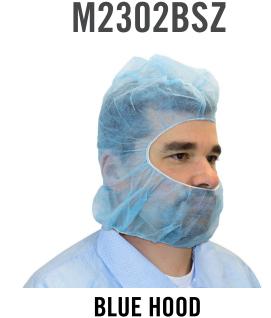

## **PRODUCT SPECIFICATIONS**

| MATERIAL                  | MATERIAL COLOR |                   | PACK           | COUNTRY OF ORIGIN |  |
|---------------------------|----------------|-------------------|----------------|-------------------|--|
| SPUNBOND<br>POLYPROPYLENE | BLUE           | ONE SIZE FITS ALL | 100/BG 10BG/CS | CHINA             |  |