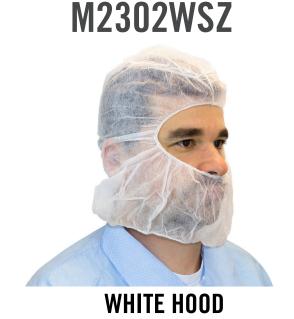

## PRODUCT SPECIFICATIONS

| MATERIAL                  | COLOR | SIZE(S)           | PACK           | COUNTRY OF ORIGIN |  |
|---------------------------|-------|-------------------|----------------|-------------------|--|
| SPUNBOND<br>POLYPROPYLENE | WHITE | ONE SIZE FITS ALL | 100/BG 10BG/CS | CHINA             |  |

## PACKAGING SPECIFICATIONS

| MFG#     | OLD MFG#   | SIZE                 | SKU#  | OUTER CASE<br>UPC# | CASE<br>WEIGHT<br>(lbs) | PALLET | HIGH | TIER | CUBIC<br>FEET |
|----------|------------|----------------------|-------|--------------------|-------------------------|--------|------|------|---------------|
| M2302WSZ | DHOOD-1000 | ONE SIZE<br>FITS ALL | B1621 | 10729661302168     | 13.9                    | 28     | 4    | 7    | 1.58          |