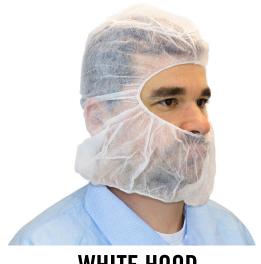

## M2302WXLSZ

WHITE HOOD

| MATERIAL                  | COLOR | SIZE(S) | PACK           | COUNTRY OF ORIGIN |  |
|---------------------------|-------|---------|----------------|-------------------|--|
| SPUNBOND<br>POLYPROPYLENE | WHITE | X-LARGE | 100/BG 10BG/CS | CHINA             |  |