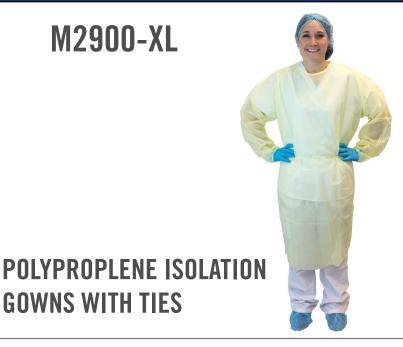

## **PRODUCT SPECIFICATIONS**

| MATERIAL      | COLOR  | WEIGHT<br>(grams) | SIZE(S) | PACK  | COUNTRY OF ORIGIN |  |
|---------------|--------|-------------------|---------|-------|-------------------|--|
| POLYPROPYLENE | YELLOW | 28                | X-LARGE | 50/CS | CHINA             |  |

## PACKAGING SPECIFICATIONS

| MFG#     | OLD MFG#  | SIZE    | SKU#  | UPC#           | CASE<br>WEIGHT<br>(lbs) | PALLET | TIER | HIGH | CUBE |
|----------|-----------|---------|-------|----------------|-------------------------|--------|------|------|------|
| M2900-XL | DGIH-XL-Y | X-LARGE | C6011 | 10729661260321 | 8.9                     | 48     | 12   | 4    | 1.06 |