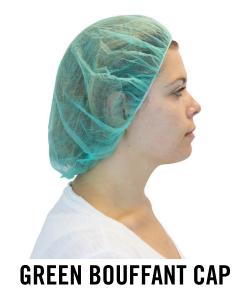

## MB-SIZE-1000/G

| MATERIAL                  | COLOR | SIZE(S)   | PACK           | COUNTRY OF ORIGIN |
|---------------------------|-------|-----------|----------------|-------------------|
| SPUNBOND<br>POLYPROPYLENE | GREEN | 19" - 24" | 100/BG 10BG/CS | CHINA             |