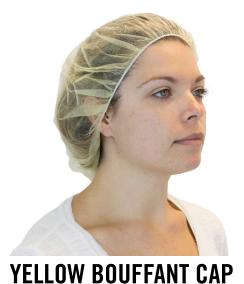

## **MB-SIZE-1000/Y**

| MATERIAL                  | COLOR  | SIZE(S)   | PACK           | COUNTRY OF ORIGIN |  |
|---------------------------|--------|-----------|----------------|-------------------|--|
| SPUNBOND<br>POLYPROPYLENE | YELLOW | 21" - 24" | 100/BG 10BG/CS | CHINA             |  |