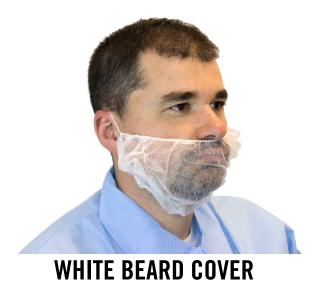

## PRODUCT SPECIFICATIONS

| MATERIAL                  | COLOR | SIZE(S) | PACK           | COUNTRY OF ORIGIN |
|---------------------------|-------|---------|----------------|-------------------|
| SPUNBOND<br>POLYPROPYLENE | WHITE | 19"     | 100/BG 10BG/CS | CHINA             |