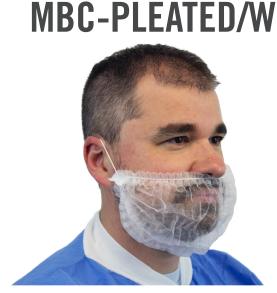

## WHITE BEARD COVER, MACHINE MADE

| MATERIAL                  | AL COLOR SIZE(S |     | PACK           | COUNTRY OF ORIGIN |  |  |
|---------------------------|-----------------|-----|----------------|-------------------|--|--|
| SPUNBOND<br>POLYPROPYLENE | WHITE           | 19" | 100/BG 10BG/CS | CHINA             |  |  |