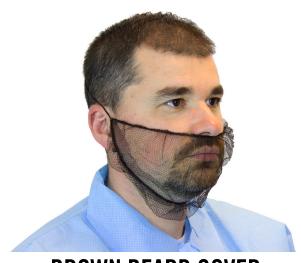

## PRODUCT SPECIFICATIONS

**BROWN BEARD COVER** 

| MATERIAL   | COLOR | SIZE(S)           | PACK           | COUNTRY OF ORIGIN |  |
|------------|-------|-------------------|----------------|-------------------|--|
| NYLON MESH | BROWN | ONE SIZE FITS ALL | 100/BG 10BG/CS | CHINA             |  |