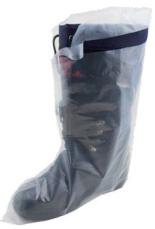

## **PRODUCT SPECIFICATIONS**

**MCPB-6-XL-250** 

**16" CLEAR POLYETHYLENE BOOTCOVER WITH TIES** 

| MATERIAL             | COLOR | SIZE(S) | PACK          | COUNTRY OF ORIGIN |
|----------------------|-------|---------|---------------|-------------------|
| 100%<br>POLYETHYLENE | CLEAR | X-LARGE | 50/BX 10BX/CS | CHINA             |