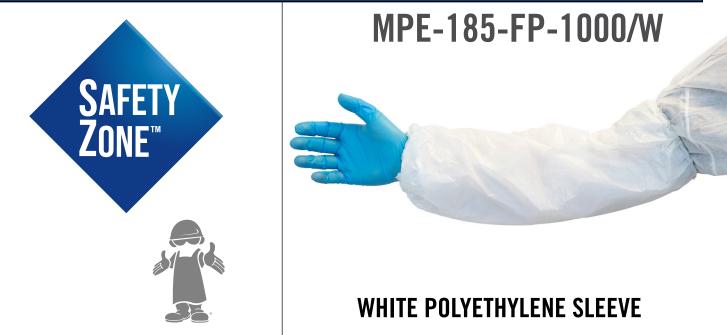

## **PRODUCT SPECIFICATIONS**

| MATERIAL     | COLOR            | SIZE(S) | PACK     | COUNTRY OF ORIGIN |  |
|--------------|------------------|---------|----------|-------------------|--|
| POLYETHYLENE | LYETHYLENE WHITE |         | 1,000/CS | CHINA             |  |

## **PACKAGING SPECIFICATIONS**

| MFG#              | OLD MFG#  | SIZE | SKU#  | OUTER CASE<br>UPC# | CASE<br>WEIGHT<br>(lbs) | PALLET | TIER | HIGH | CUBE |
|-------------------|-----------|------|-------|--------------------|-------------------------|--------|------|------|------|
| MPE-185-FP-1000/W | DSWP-18-1 | 18"  | S1010 | 10729661263414     | 9.9                     | 55     | 11   | 5    | 0.71 |