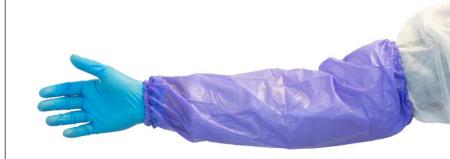

## **BLUE VINYL SLEEVE**

| MATERIAL | COLOR | SIZE(S) | THICKNESS         | PACK                          | COUNTRY<br>OF ORIGIN |
|----------|-------|---------|-------------------|-------------------------------|----------------------|
| VINYL    | BLUE  | 18"     | 5 mil. +/- 1 mil. | 6 DZPR/CS<br>(72 PAIRS TOTAL) | CHINA                |