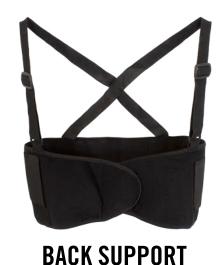

## **Z-BACKSUP-(SIZE)**

DAGK GOLL GIKT

This support belt is designed with an elastic back panel, positive Velcro material front panels and includes wide elastic suspenders.

| MATERIAL                                                                     | COLOR | SIZE(S) | PACK              |
|------------------------------------------------------------------------------|-------|---------|-------------------|
| Breathable polypropylene mesh lumbar panel with solid elastic stretch panel. | BLACK | XS-4X   | SOLD INDIVIDUALLY |